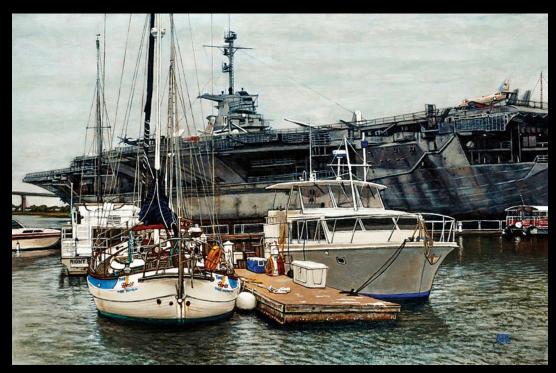

# ANDY REINHARDT

CHARLESTON HARBOR 24" x 36" Oil on Panel Board https://www.crowdpaintings.com