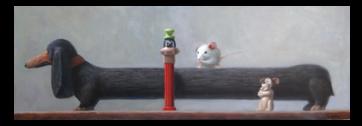

### STUART DUNKEL

FAMILY PORTRAIT: PROBLEM CHILD 7" x 20" oil on canvas www.Stuart-dunkel.com