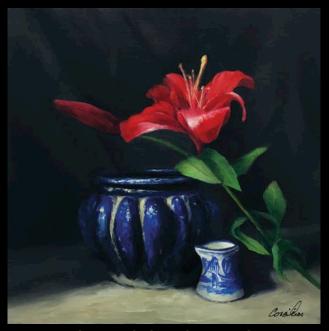

THE FIDDLE MAKER II 24" x 36" Oil on Panel www.cristydunn.com

GEORGE A. GONZALEZ
PEACHES IN BLUE TIN 16" x 20" Oil on Panel www.gonzalezstudios.com

www.realismguild.com

**JEFF GEORGE** 

DEATH ROW 15" x 12" Colored Pencil www.jeffgeorgeart.com