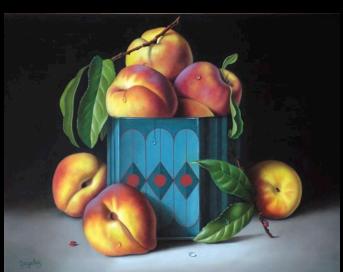

THE FIDDLE MAKER II 24" x 36" Oil on Panel www.cristydunn.com

GEORGE A. GONZALEZ
PEACHES IN BLUE TIN 16" x 20" Oil on Panel www.gonzalezstudios.com

www.realismguild.com

**JEFF GEORGE** 

DEATH ROW 15" x 12" Colored Pencil www.jeffgeorgeart.com