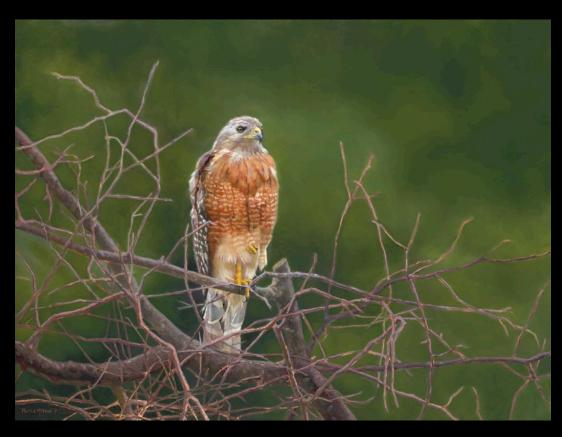

# PATRICIA MCMAHON RICE

LAIRD OF THE MANOR, RED SHOULDERED HAWK 18" x 24" Oil on Copper www.patriciamcmahonrice.com

www.realismguild.com