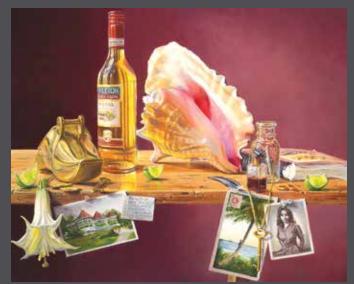

REBECCA LUNCAN VIGIL Oil on Aluminum 15 x 15" www.rebeccaluncan.com

ED COPLEY BACK TO THE FUTURE-SELFIE Oil on Linen 30 x 22" www.edcopleyfineart.com