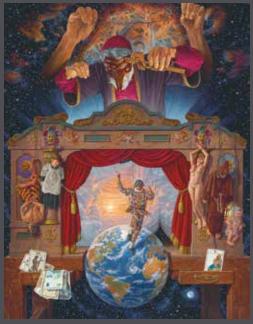

#### www.realismguild.com

NTERNATIONAL

GUILDofREALISM

WELLS FARGO SPECIAL oil on linen canvas 30 x 40"

STRING THEORY Oil on Linen Canvas 34 x 44"