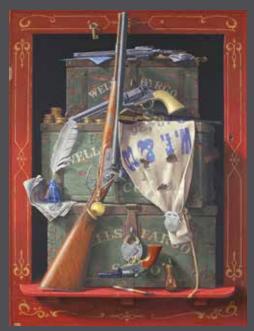

#### www.realismguild.com

NTERNATIONAL

GUILDofREALISM

WELLS FARGO SPECIAL oil on linen canvas 30 x 40"

STRING THEORY Oil on Linen Canvas 34 x 44"